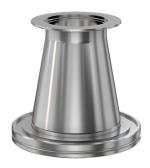

# ISO-KF to CF conical adapter nipple NW-50 to 4.62" OD CF conical adapter nipple

Part number: ANC-NW-50-462





### ISO-KF to CF conical adapter nipple NW-50 to 4.62" OD CF conical adapter nipple

- Enables easy joining of two different flanges or fittings
- Most popular types & combinations listed
- Contact us at 800-824-4166 if you can't find exactly what you need



Similar Image



## (in inches) Dim A 4.06"

**Dimensions** 

#### ANC-NW-50-462

| Parameters        | Specifications                                                                             |
|-------------------|--------------------------------------------------------------------------------------------|
| Flange 1          | DN 50 ISO-KF                                                                               |
| Adapter Type      | Conical Adapter                                                                            |
| Flange 2          | DN 75 CF (4.62" OD)                                                                        |
| Material          | 304 stainless                                                                              |
| Tube OD           | 2"