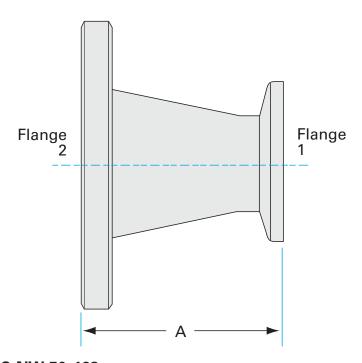

## (in inches) Dim A 4.06"

**Dimensions** 

#### ANC-NW-50-462

| Parameters        | Specifications                                                                             |
|-------------------|--------------------------------------------------------------------------------------------|
| Flange 1          | DN 50 ISO-KF                                                                               |
| Adapter Type      | Conical Adapter                                                                            |
| Flange 2          | DN 75 CF (4.62" OD)                                                                        |
| Material          | 304 stainless                                                                              |
| Tube OD           | 2"                                                                                         |
| Tube OD 2         | 3"                                                                                         |
| Port Length       | 4.06"                                                                                      |
| Vacuum Range      | FKM: 1 · 10 <sup>-8</sup> mbar to 1 bar<br>Metal seal: 1 · 10 <sup>-10</sup> mbar to 1 bar |
| Temperature Range | FKM: -20 °C to 180 °C<br>Metal seal: -270 °C to 150 °C                                     |
| Weight            | 2.6 lbs                                                                                    |