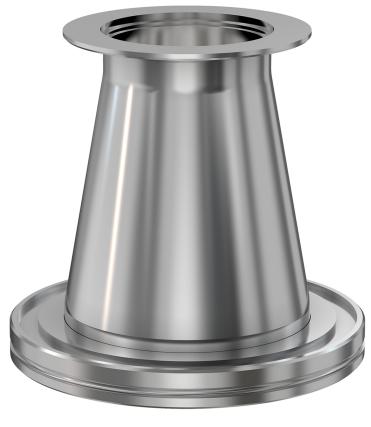

# ISO-KF to CF conical adapter nipple NW-50 to 4.62" OD CF conical adapter nipple

Part number: ANC-NW-50-462

### ISO-KF to CF conical adapter nipple NW-50 to 4.62" OD CF conical adapter nipple

- Enables easy joining of two different flanges or fittings
- Most popular types & combinations listed
- Contact us at 800-824-4166 if you can't find exactly what you need

#### ANC-NW-50-462

| Parameters        | Specifications                                                                             |
|-------------------|--------------------------------------------------------------------------------------------|
| Flange 1          | DN 50 ISO-KF                                                                               |
| Adapter Type      | Conical Adapter                                                                            |
| Flange 2          | DN 75 CF (4.62" OD)                                                                        |
| Material          | 304 stainless                                                                              |
| Tube OD           | 2"                                                                                         |
| Tube OD 2         | 3"                                                                                         |
| Port Length       | 4.06"                                                                                      |
| Vacuum Range      | FKM: 1 · 10 <sup>-8</sup> mbar to 1 bar<br>Metal seal: 1 · 10 <sup>-10</sup> mbar to 1 bar |
| Temperature Range | FKM: -20 °C to 180 °C<br>Metal seal: -270 °C to 150 °C                                     |
| Weight            | 2.6 lbs                                                                                    |